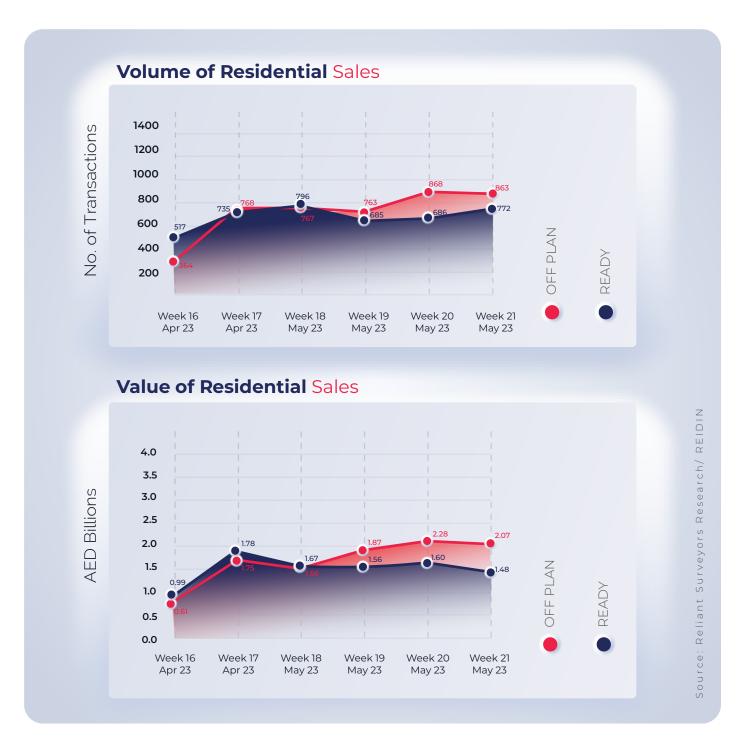

#### RESIDENTIAL OFF PLAN AND READY TRANSACTION

Week  $21 - May 2023 (22^{nd} - 28^{th} May 2023)$ 

During the week, a total of 863 Off Plan transactions, a marginal decline from the previous week, and 772 Ready Sales transactions were recorded, representing an increase of 13%, compared to the week before. Nearly 1,554 transactions were recorded in last week. However, the overall value reduced by 9% this week in contrast with an overall volume increase of 5%. Over the previous week, the value of Off-Plan Sales transactions and ready deals declined by 9% and 8% respectively