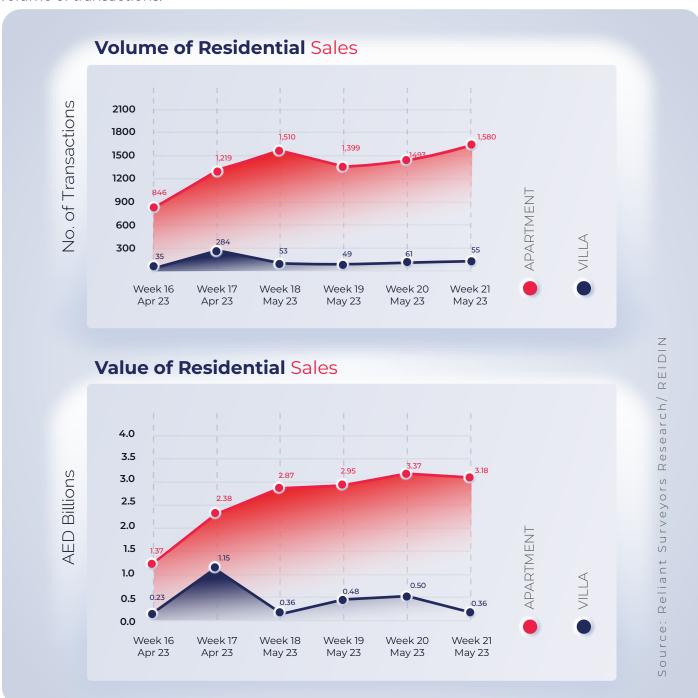

#### RESIDENTIAL APARTMENT & VILLA TRANSACTION

Week  $21 - May 2023 (22^{nd} - 28^{th} May 2023)$ 

While the apartment witnessed an increase in transactions volumes, recording a growth of 6% over the previous week, the total volume of villa transactions remained low, with a decline of 10% this week. Compared to 284 sales deals of villas during the same period last month, there were only 55 villa transactions that took place in the current week. During the week, nearly 1580 apartment transactions were recorded.

Contrary to the volume trend, the total value of apartment transactions declined by 6%, while the value of villa transactions reduced by one-fourth over the previous week, which is in line with the volume of transactions.