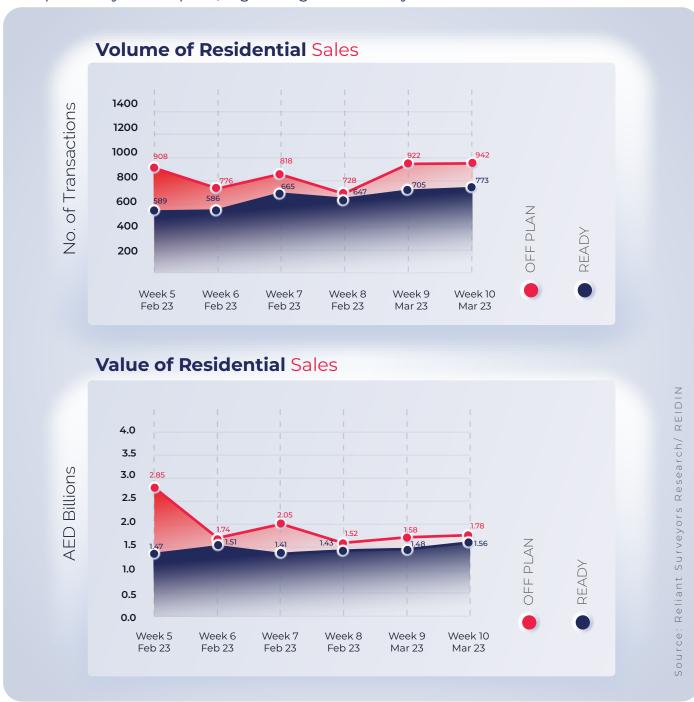

## RESIDENTIAL OFF PLAN AND READY TRANSACTION

Week 10 - Mar 2023 (6th - 12th March 2023)

A total of 942 Off Plan transactions and 773 ready sales transactions were registered during the week, witnessing a growth of 2% and 10% respectively as compared to the previous week. The total number of transactions registered last week was 1,627.

With a 5% increase in overall volume, the value registered a growth of 9% this week. Off-Plan Sales transactions value increased by 12% over the previous week. However, despite a healthy growth in ready sales volume, the residential value for the ready sales deals grew at a comparatively slower pace, registering a rise of only 5% WoW.