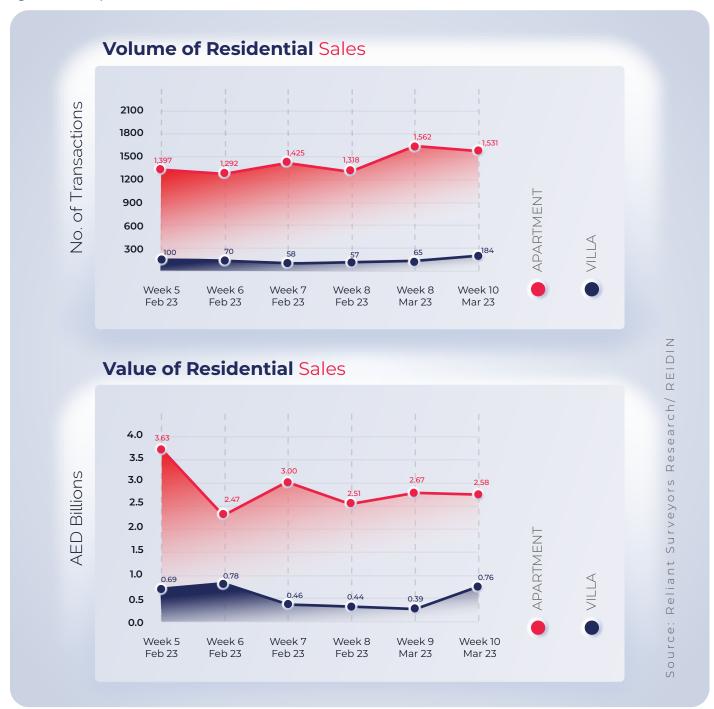

#### RESIDENTIAL APARTMENT & VILLA TRANSACTION

Week 10 - Mar 2023 (6<sup>th</sup> - 12<sup>th</sup> March 2023)

The total transaction volume of apartment remained stagnant, with a marginal decline of 2% this week, whereas Villa transactions grew almost 3 times over the last week. Nearly 184 Villa transactions took place compared to only 65 villa sales deals done in the previous week. Nearly 1,531 apartment transactions were registered during the week.

Corresponding to the transactions volume, the total apartment transaction value also registered a decline of 4%, whereas the value of villa transactions recorded a rise of 95% against the previous week.