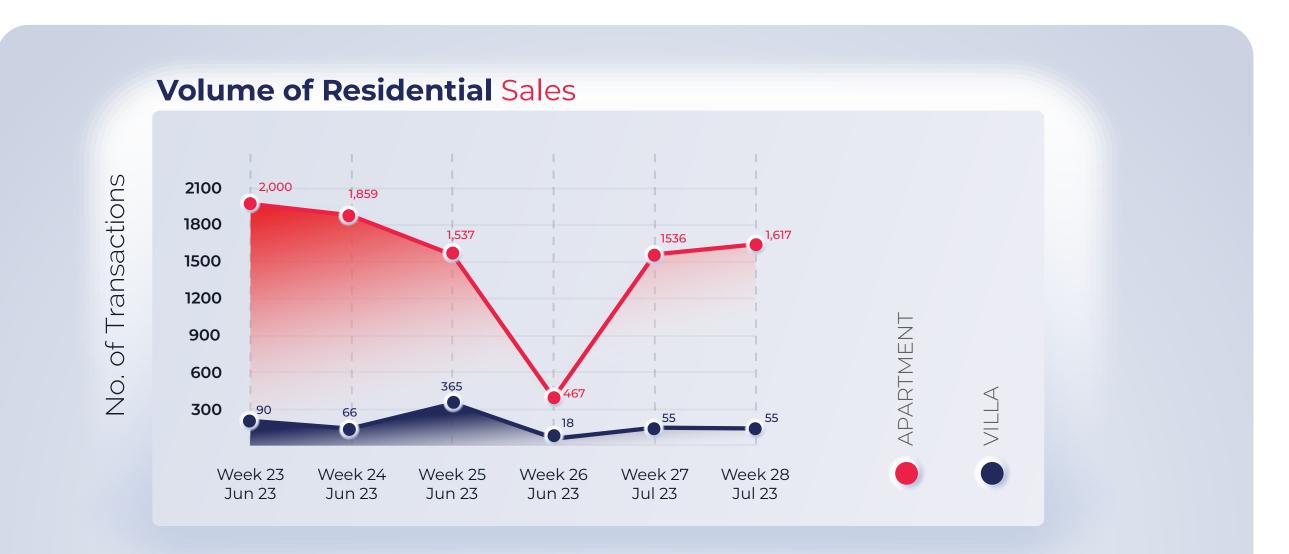

#### **DUBAI REAL ESTATE MARKET** RESIDENTIAL APARTMENT & VILLA TRANSACTION

Week 28 - July 2023 (10<sup>th</sup> July - 16<sup>th</sup> July 2023)

Although the apartment witnessed an increase in transaction volumes, recording a growth of 5% over the previous week, the total volume of villa transactions stood unchanged. Compared to 90 sales deals of villas during the same period last month, only 65 villa transactions took place in the current week.

During the week, nearly 1,617 apartment transactions were logged. Contrary to the volume trend, the total value of apartment transactions remained the same, while the value of villa transactions reduced by 12% over the previous week.