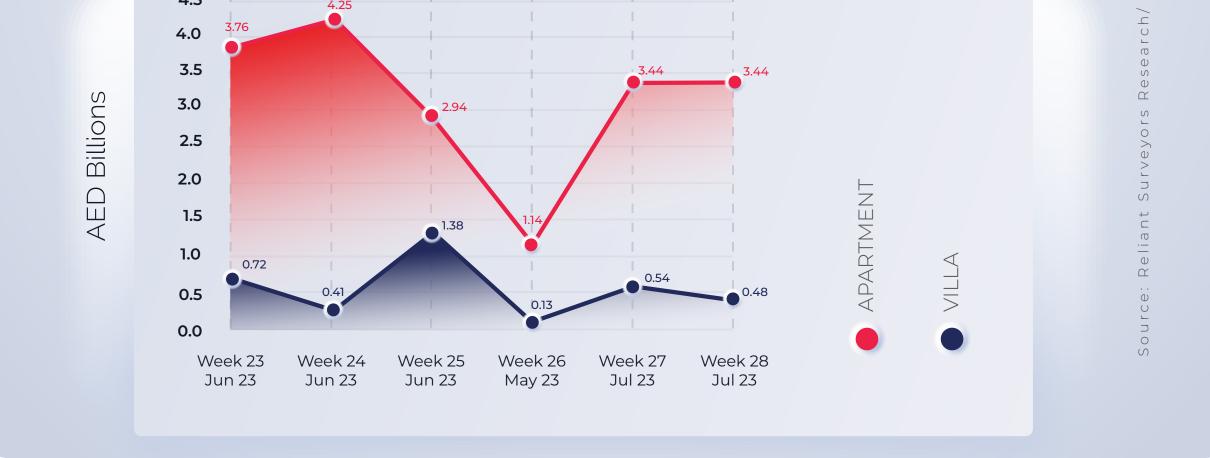

#### **DUBAI REAL ESTATE MARKET** RESIDENTIAL APARTMENT & VILLA TRANSACTION

Week 28 - July 2023 (10<sup>th</sup> July - 16<sup>th</sup> July 2023)

Although the apartment witnessed an increase in transaction volumes, recording a growth of 5% over the previous week, the total volume of villa transactions stood unchanged. Compared to 90 sales deals of villas during the same period last month, only 65 villa transactions took place in the current week.

During the week, nearly 1,617 apartment transactions were logged. Contrary to the volume trend, the total value of apartment transactions remained the same, while the value of villa transactions reduced by 12% over the previous week.