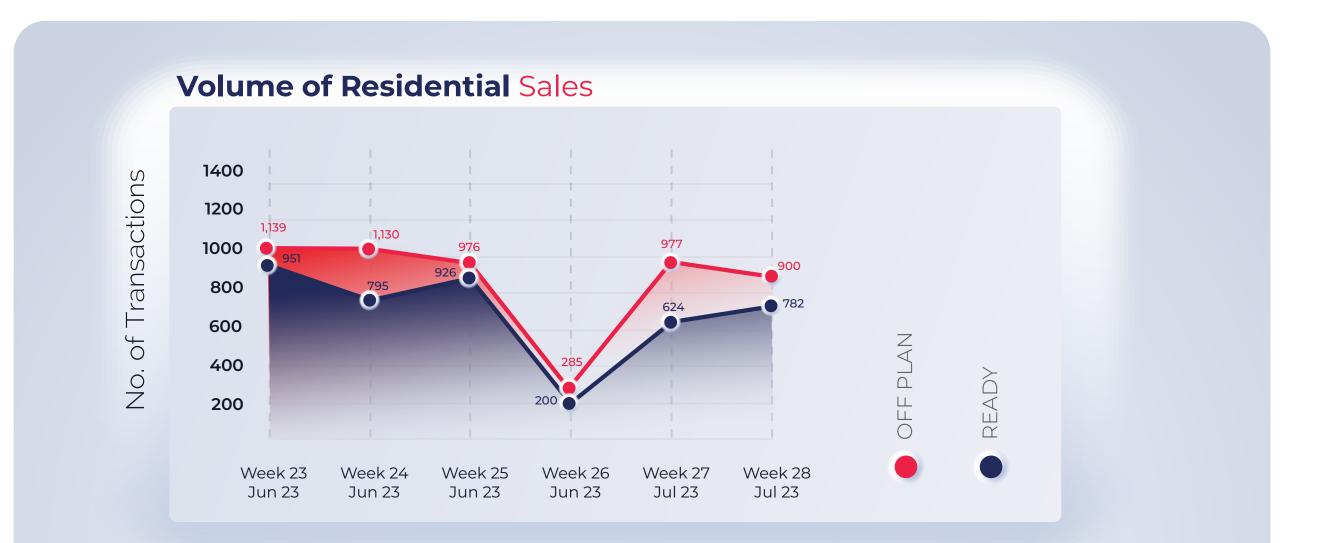

#### **DUBAI REAL ESTATE MARKET** RESIDENTIAL OFF PLAN AND READY TRANSACTION

Week 28 - July 2023 (10<sup>th</sup> July - 16<sup>th</sup> July 2023)

This week a total of 900 off - plan transactions were registered with an 8% decline from the previous week, and 782 ready sales transactions were recorded, representing an increase of 25%, compared to the week before. Around 1,601 transactions were recorded in the last week.