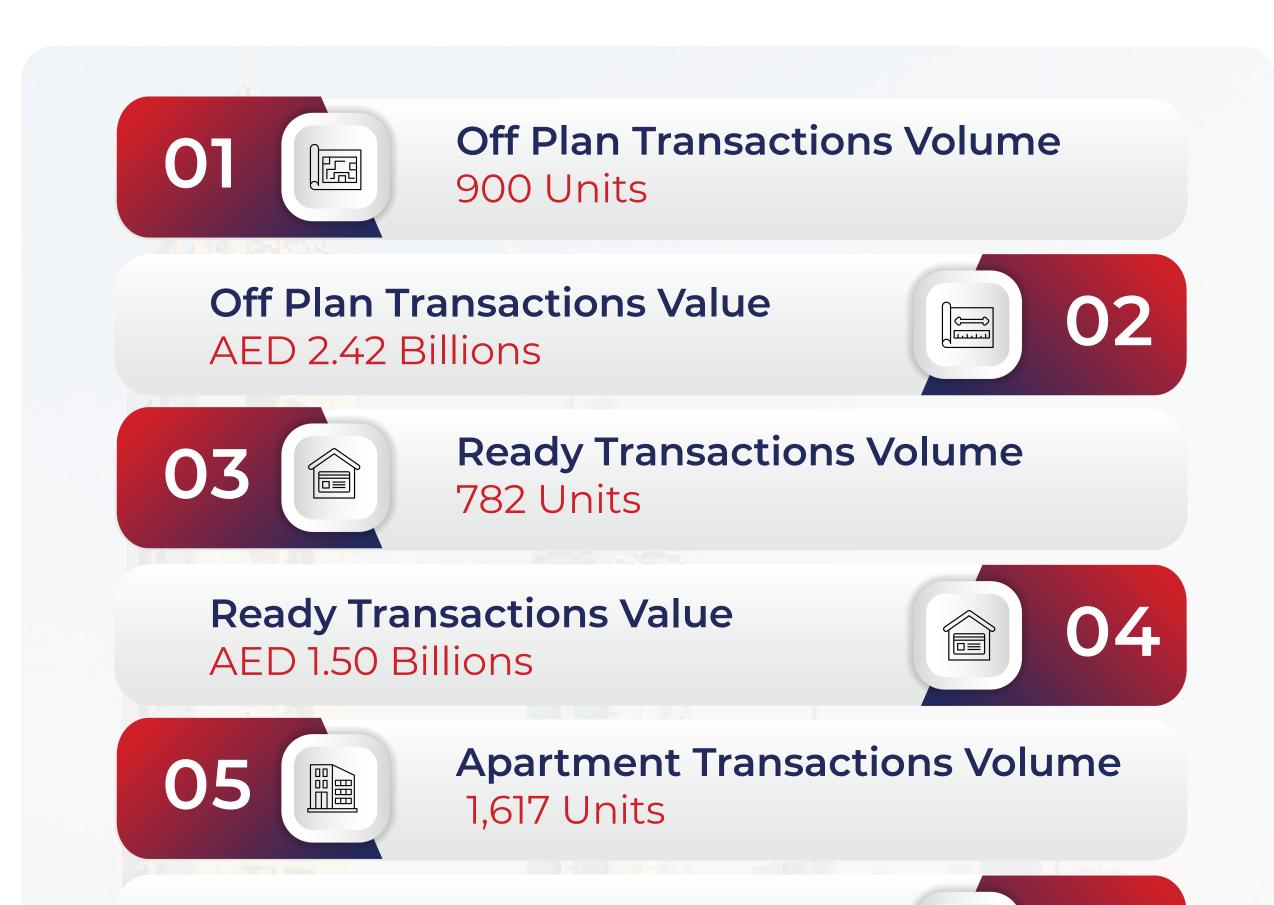

#### **DUBAI REAL ESTATE MARKET** RESIDENTIAL OFF PLAN AND READY TRANSACTION

Week 28 - July 2023 (10<sup>th</sup> July - 16<sup>th</sup> July 2023)

This week a total of 900 off - plan transactions were registered with an 8% decline from the previous week, and 782 ready sales transactions were recorded, representing an increase of 25%, compared to the week before. Around 1,601 transactions were recorded in the last week.

Over the previous week, the value of off-plan sales transactions declined by 3% as compared to the previous week's value, which stood at AED 2.42 billions while ready sales transactions remained stagnant and recorded a total sales value of AED 1.50 billions.

#### **DUBAI REAL ESTATE MARKET** RESIDENTIAL APARTMENT & VILLA TRANSACTION

Week 28 - July 2023 (10<sup>th</sup> July - 16<sup>th</sup> July 2023)

Although the apartment witnessed an increase in transaction volumes, recording a growth of 5% over the previous week, the total volume of villa transactions stood unchanged. Compared to 90 sales deals of villas during the same period last month, only 65 villa transactions took place in the current week.

During the week, nearly 1,617 apartment transactions were logged. Contrary to the volume trend, the total value of apartment transactions remained the same, while the value of villa transactions reduced by 12% over the previous week.