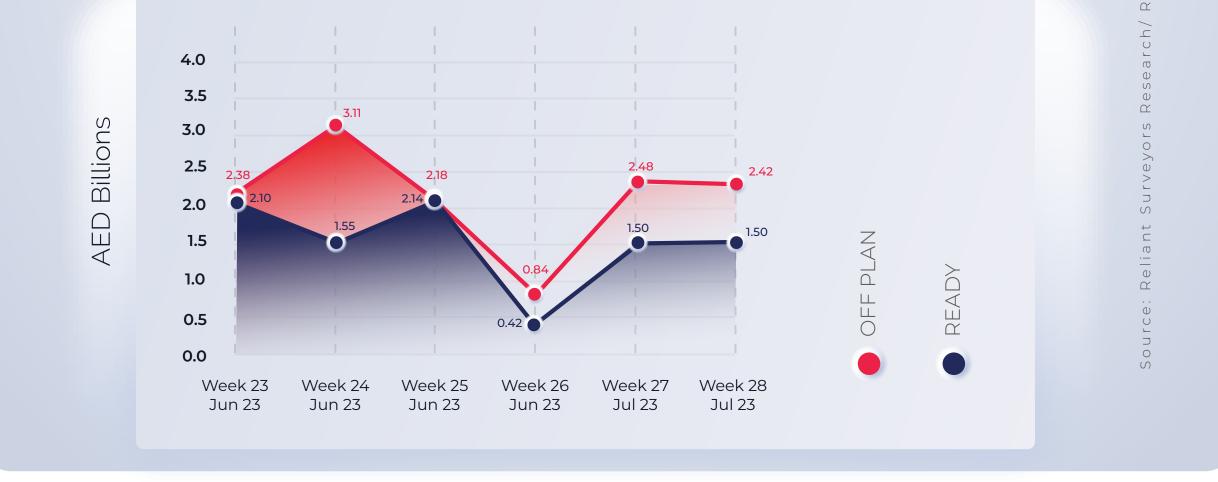

Over the previous week, the value of off-plan sales transactions declined by 3% as compared to the previous week's value, which stood at AED 2.42 billions while ready sales transactions remained stagnant and recorded a total sales value of AED 1.50 billions.