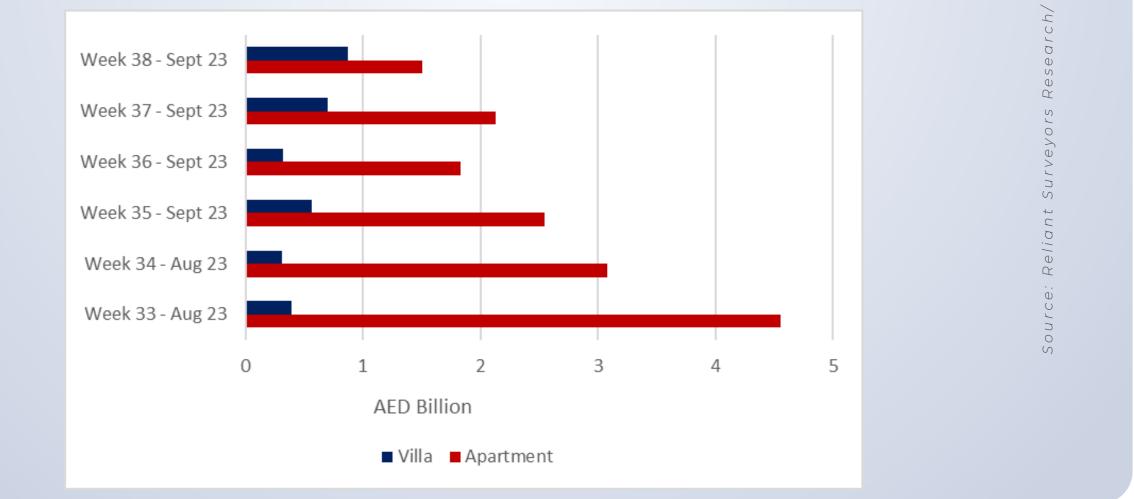

### **DUBAI REAL ESTATE MARKET** RESIDENTIAL APARTMENT & VILLA TRANSACTION

WEEK 38 - SEPTEMBER 2023 (18 SEPT - 24 SEPT 2023)

This week, a total of 899 transactions were recorded in the apartment category, while 157 transactions were registered in the villa category. In terms of value, AED 1.50 billion was accounted for Apartment transactions, and AED 0.87 billion of transactions occurred in the villa category. Total transactions of apartments and their value decreased by 30% and 29% respectively. Total transactions in the villa market showed a increment of 33% and Its value increased by 24% compared to the previous week