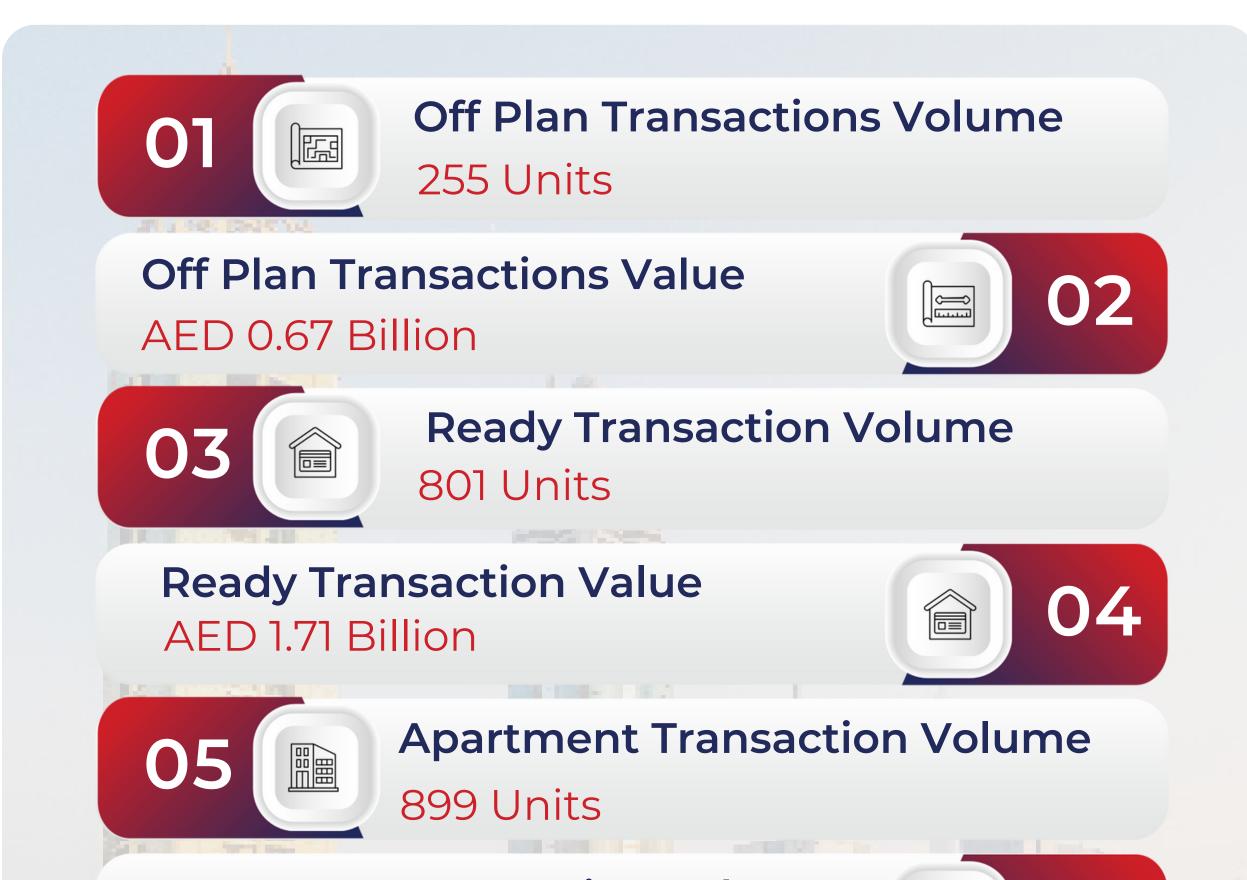

## DUBAI REAL ESTATE MARKET RESIDENTIAL OFF PLAN AND READY TRANSACTION

03

WEEK 38 - SEPTEMBER 2023 (18 SEPT - 24 SEPT 2023)

During the week, the residential sector saw a total of 1,056 transactions, comprising 255 off-plan and 801 ready transactions. In terms of value, these transactions amounted to AED 0.67 billion for off-plan and AED 1.71 billion for ready properties. Notably, this week experienced a significant decrease, with Ready sales transactions declining by 21% and off-plan transactions by 2% in their respective values. In contrast to the usual patterns, it has been noted over the past two weeks that the value and volume of Ready Sales transactions have exceeded those of Off-plan transactions.