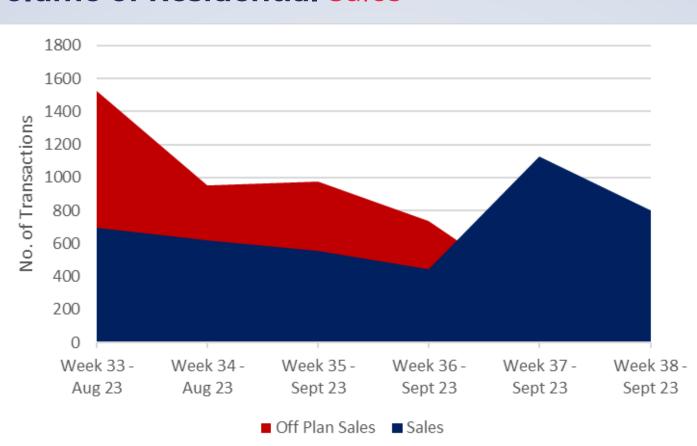

## DUBAI REAL ESTATE MARKET RESIDENTIAL OFF PLAN AND READY TRANSACTION

03

WEEK 38 - SEPTEMBER 2023 (18 SEPT - 24 SEPT 2023)

During the week, the residential sector saw a total of 1,056 transactions, comprising 255 off-plan and 801 ready transactions. In terms of value, these transactions amounted to AED 0.67 billion for off-plan and AED 1.71 billion for ready properties. Notably, this week experienced a significant decrease, with Ready sales transactions declining by 21% and off-plan transactions by 2% in their respective values. In contrast to the usual patterns, it has been noted over the past two weeks that the value and volume of Ready Sales transactions have exceeded those of Off-plan transactions.

#### **Volume of Residential Sales**