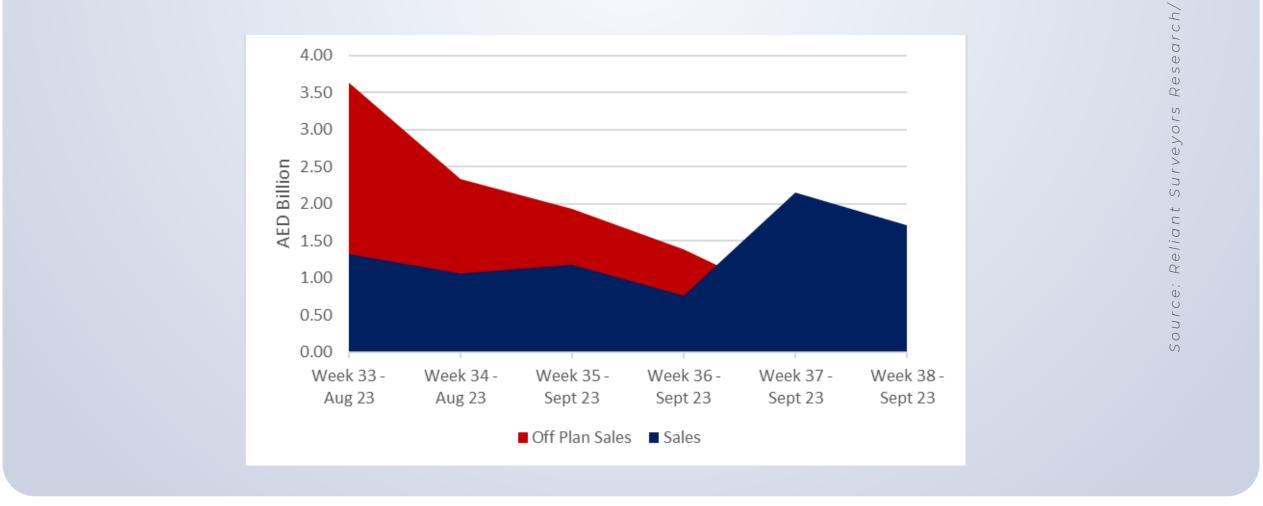

## DUBAI REAL ESTATE MARKET RESIDENTIAL OFF PLAN AND READY TRANSACTION

03

WEEK 38 - SEPTEMBER 2023 (18 SEPT - 24 SEPT 2023)

During the week, the residential sector saw a total of 1,056 transactions, comprising 255 off-plan and 801 ready transactions. In terms of value, these transactions amounted to AED 0.67 billion for off-plan and AED 1.71 billion for ready properties. Notably, this week experienced a significant decrease, with Ready sales transactions declining by 21% and off-plan transactions by 2% in their respective values. In contrast to the usual patterns, it has been noted over the past two weeks that the value and volume of Ready Sales transactions have exceeded those of Off-plan transactions.

#### **Value of Residential Sales**

www.reliantsurveyors.com