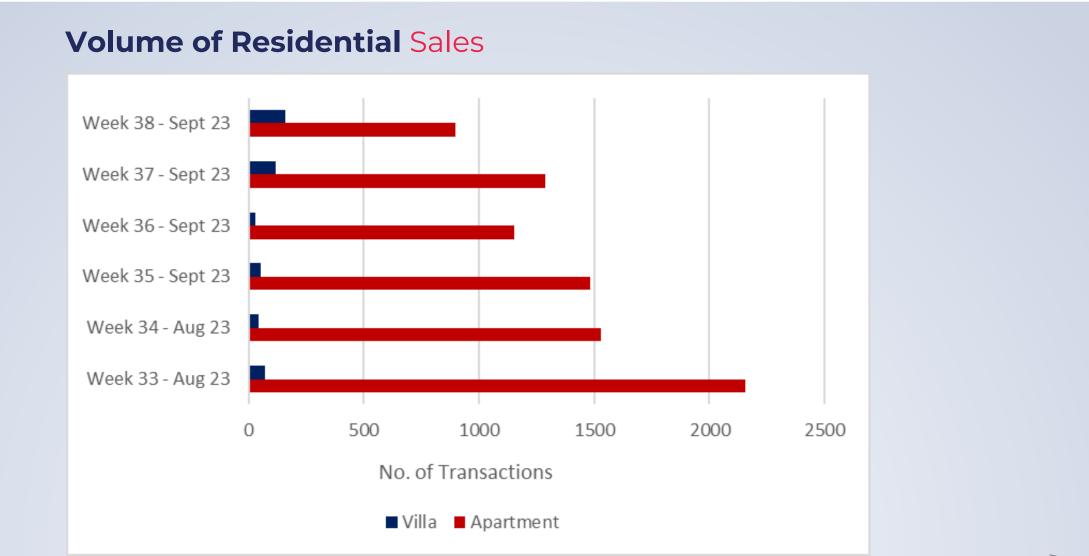

#### **Volume of Residential Sales**

### **DUBAI REAL ESTATE MARKET** RESIDENTIAL APARTMENT & VILLA TRANSACTION

WEEK 38 - SEPTEMBER 2023 (18 SEPT - 24 SEPT 2023)

This week, a total of 899 transactions were recorded in the apartment category, while 157 transactions were registered in the villa category. In terms of value, AED 1.50 billion was accounted for Apartment transactions, and AED 0.87 billion of transactions occurred in the villa category. Total transactions of apartments and their value decreased by 30% and 29% respectively. Total transactions in the villa market showed a increment of 33% and Its value increased by 24% compared to the previous week