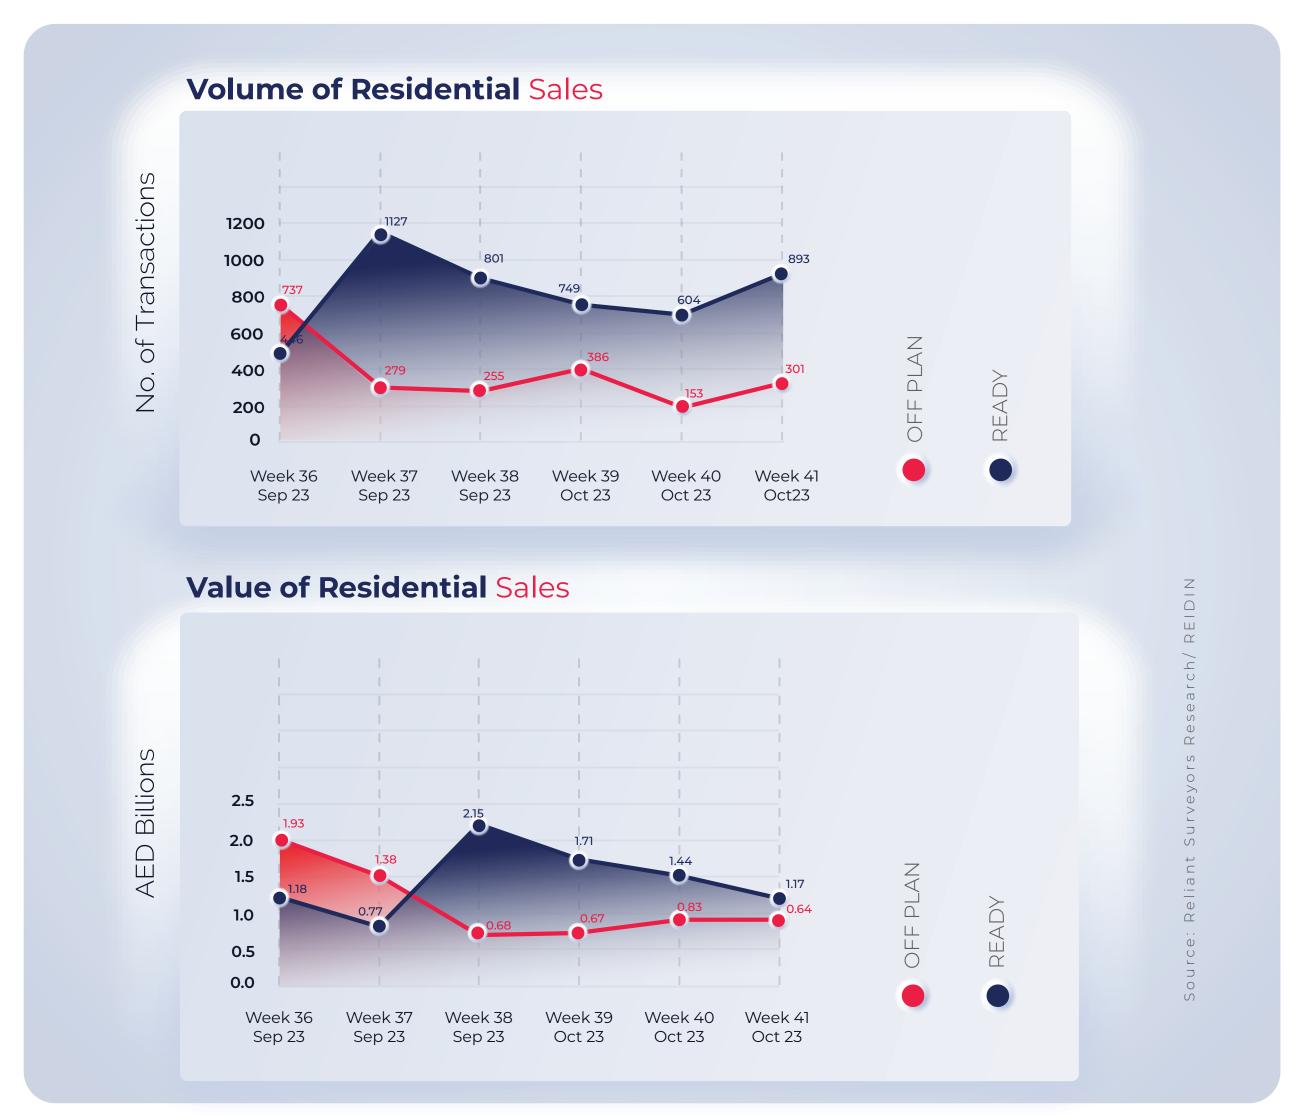

#### RESIDENTIAL OFF PLAN AND READY TRANSACTION

Week 41 - October 2023 (9th October - 15th October 2023)

During the week, the residential sector observed 1,194 property transactions, with 301 involving off-plan properties and 893 related to ready properties. These transactions were valued at AED 1.60 billion for both off-plan and ready properties. Notably, there was a 13% decrease in off-plan transactions, while ready property transactions increased by 37% compared to previous weeks.

Over recent weeks, a consistent trend has emerged where the volume and value of ready property sales have exceeded those of off-plan transactions. This shift underscores a growing preference for completed properties, reflecting changing buyer and investor behavior in the market.