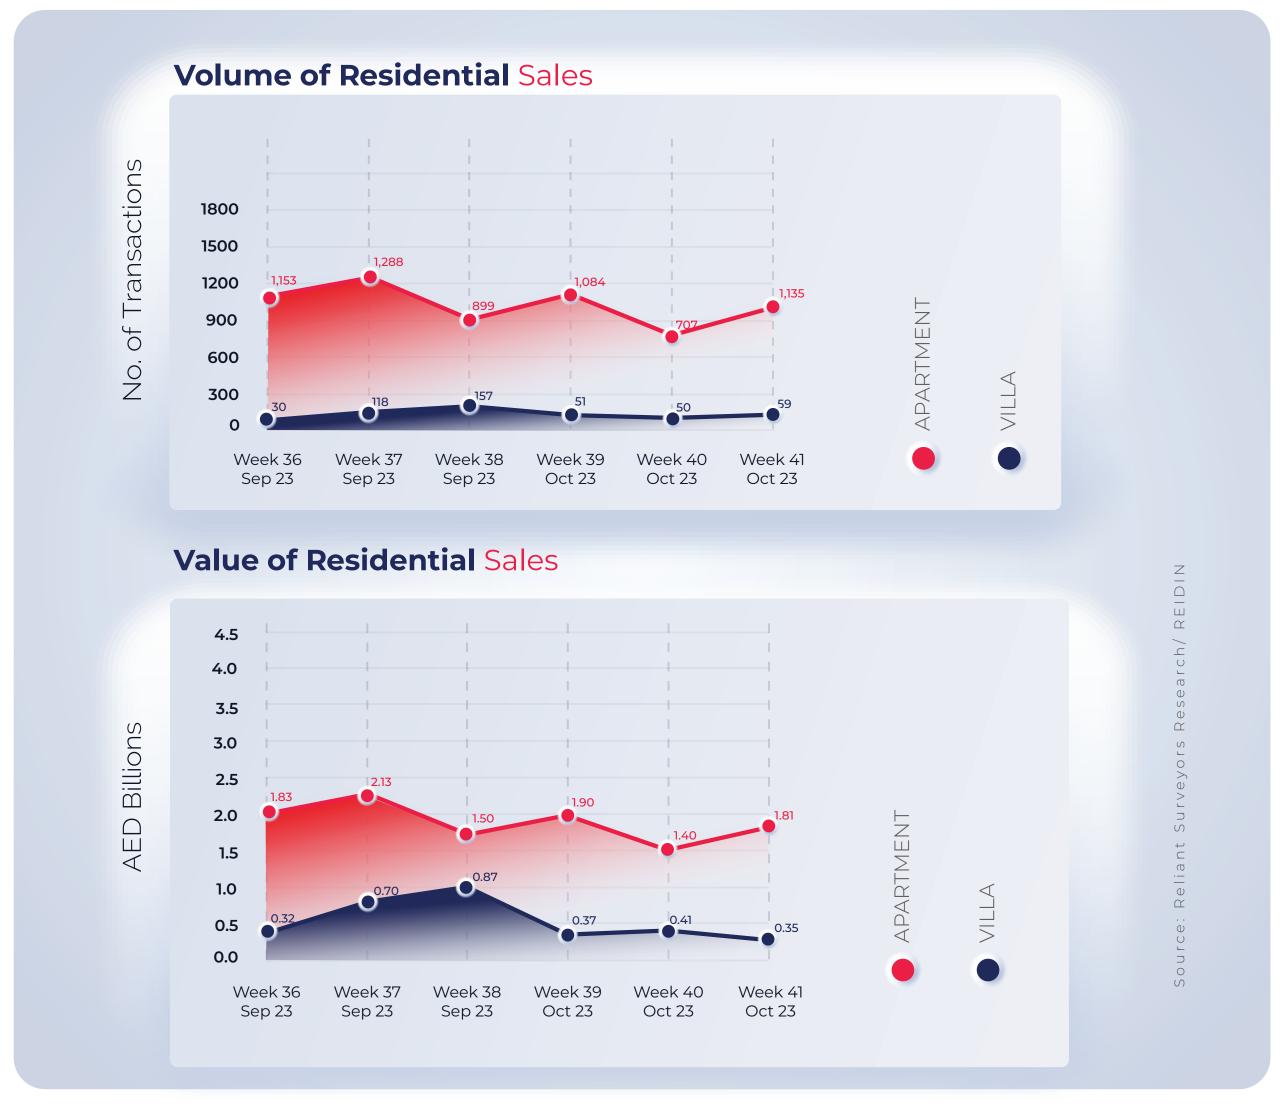

#### RESIDENTIAL APARTMENT & VILLA TRANSACTION

Week 41 - October 2023 (9<sup>th</sup> October - 15<sup>th</sup> October 2023)

This week, there were 1,135 transactions in the apartment category, totaling AED 1.81 billion in value. This represents a 61% increase in volume and a 29% increase in value compared to the previous week. In the villa category, there were 59 transactions, marking an 18% increase compared to the previous week. These villa transactions amounted to AED 0.35 billion, showing a 19% increase in value compared to the previous week.