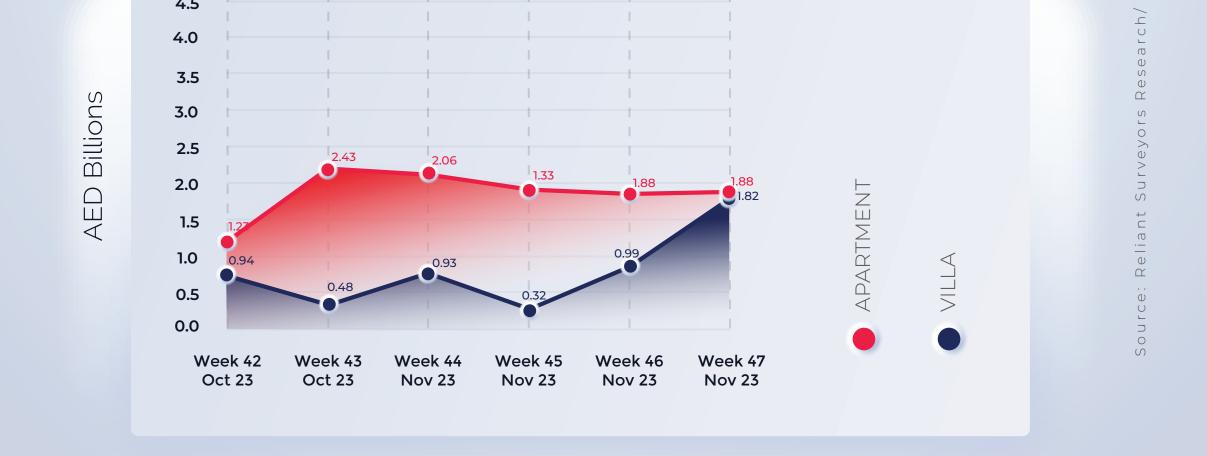

#### DUBAI REAL ESTATE MARKET RESIDENTIAL

Week 47 – November 2023 (17<sup>th</sup> November – 23<sup>rd</sup> November 2023)

Apartment Transactions Value AED 1.88 Billions

#### Villa Transactions Value AED 1.82 Billions

www.reliantsurveyors.com

#### **DUBAI REAL ESTATE MARKET** RESIDENTIAL OFF PLAN AND READY TRANSACTION

Week 47 – November 2023 (17<sup>th</sup> November – 23<sup>rd</sup> November 2023)

In the current week, the real estate landscape witnessed 1,064 transactions in the apartment sector and 507 in the villa market, indicating a noteworthy departure from the previous week. Apartment transactions saw a modest 5% increase in volume without any corresponding change in total value. Conversely, villa transactions experienced a threefold surge in volume and a substantial 84% rise in value. These fluctuations highlight the dynamic nature of the real estate market, showcasing distinct shifts in both transaction volume and value within the apartment and villa segments. These changes reflect evolving trends and preferences, providing insight into the dynamic dynamics influencing the real estate market during the present week.