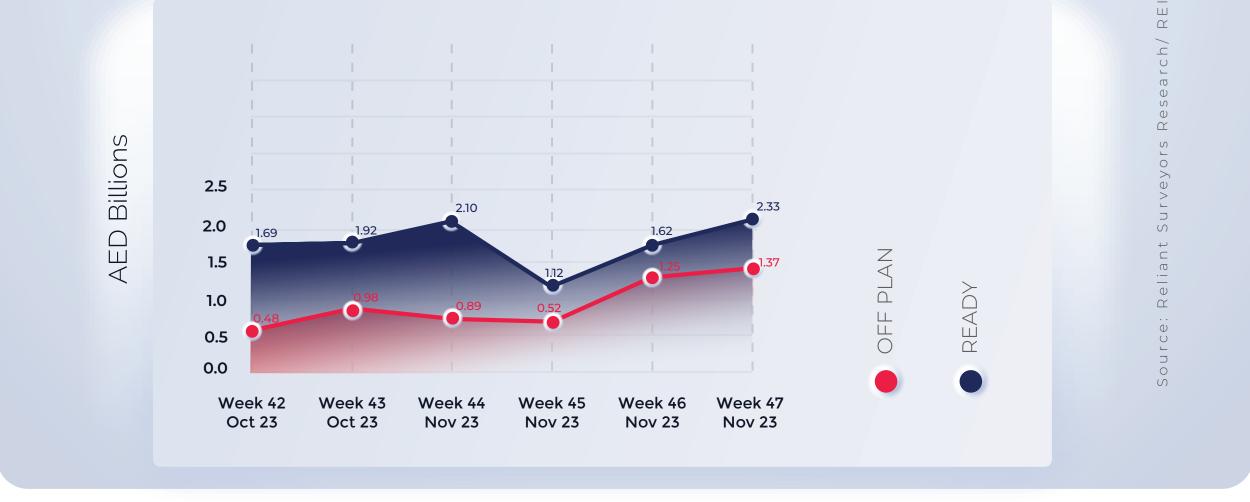

#### DUBAI REAL ESTATE MARKET RESIDENTIAL

Week 47 – November 2023 (17<sup>th</sup> November – 23<sup>rd</sup> November 2023)

Dubai's real estate market witnessed a significant surge in the 47th week, recording a remarkable 32% increase in residential transactions, totaling 1,571. This surge had a substantial impact on the overall transaction value, soaring by 29% to AED 3.70 billion. Noteworthy trends were observed in apartment prices, reaching a median of 1,197 AED per square foot, reflecting market dynamics.

The average size of apartments involved in these transactions was 1,362 square feet, shedding light on buyer preferences. The week showcased robust market activity, signaling positive momentum and resilience in Dubai's real estate sector.