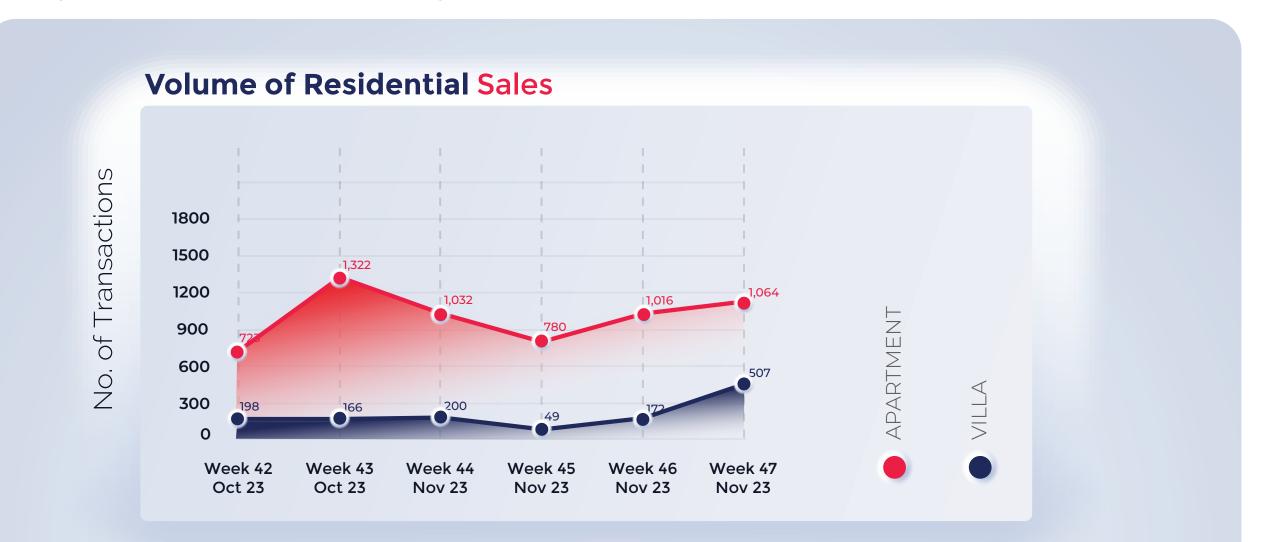

#### **DUBAI REAL ESTATE MARKET** RESIDENTIAL OFF PLAN AND READY TRANSACTION

Week 47 – November 2023 (17<sup>th</sup> November – 23<sup>rd</sup> November 2023)

In the current week, the real estate landscape witnessed 1,064 transactions in the apartment sector and 507 in the villa market, indicating a noteworthy departure from the previous week. Apartment transactions saw a modest 5% increase in volume without any corresponding change in total value. Conversely, villa transactions experienced a threefold surge in volume and a substantial 84% rise in value. These fluctuations highlight the dynamic nature of the real estate market, showcasing distinct shifts in both transaction volume and value within the apartment and villa segments. These changes reflect evolving trends and preferences, providing insight into the dynamic dynamics influencing the real estate market during the present week.

### 04

Week 47 – November 2023 (17<sup>th</sup> November – 23<sup>rd</sup> November 2023)

In the current week, the real estate landscape witnessed 1,064 transactions in the apartment sector and 507 in the villa market, indicating a noteworthy departure from the previous week. Apartment transactions saw a modest 5% increase in volume without any corresponding change in total value. Conversely, villa transactions experienced a threefold surge in volume and a substantial 84% rise in value. These fluctuations highlight the dynamic nature of the real estate market, showcasing distinct shifts in both transaction volume and value within the apartment and villa segments. These changes reflect evolving trends and preferences, providing insight into the dynamic dynamics influencing the real estate market during the present week.