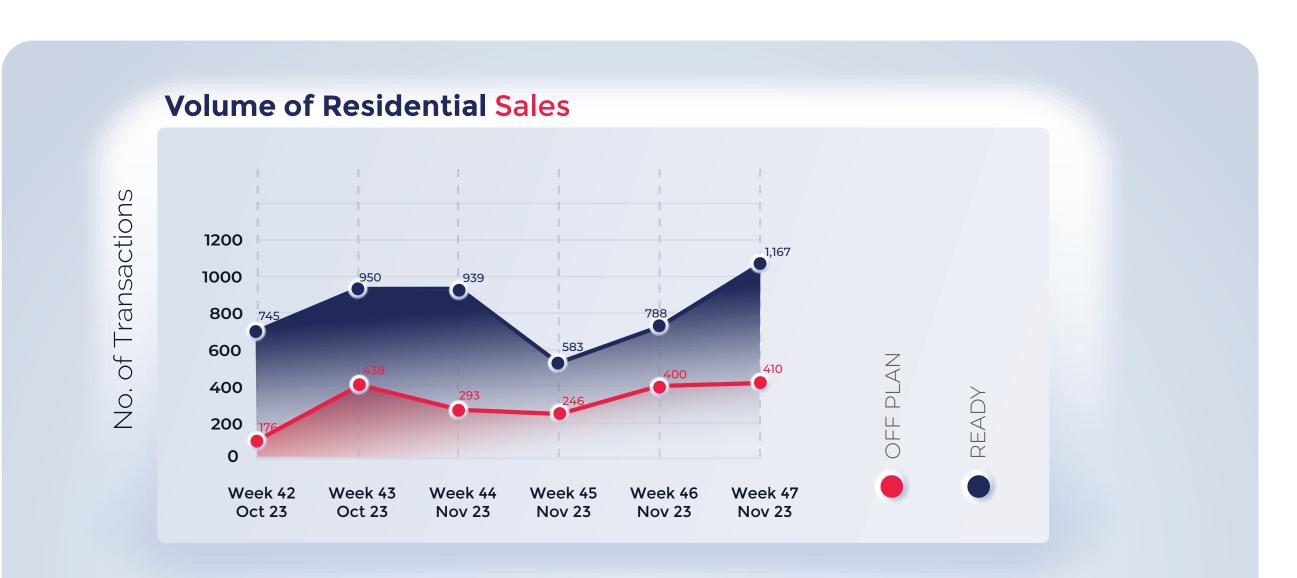

#### DUBAI REAL ESTATE MARKET RESIDENTIAL

Week 47 – November 2023 (17<sup>th</sup> November – 23<sup>rd</sup> November 2023)

Dubai's real estate market witnessed a significant surge in the 47th week, recording a remarkable 32% increase in residential transactions, totaling 1,571. This surge had a substantial impact on the overall transaction value, soaring by 29% to AED 3.70 billion. Noteworthy trends were observed in apartment prices, reaching a median of 1,197 AED per square foot, reflecting market dynamics.

The average size of apartments involved in these transactions was 1,362 square feet, shedding light on buyer preferences. The week showcased robust market activity, signaling positive momentum and resilience in Dubai's real estate sector.