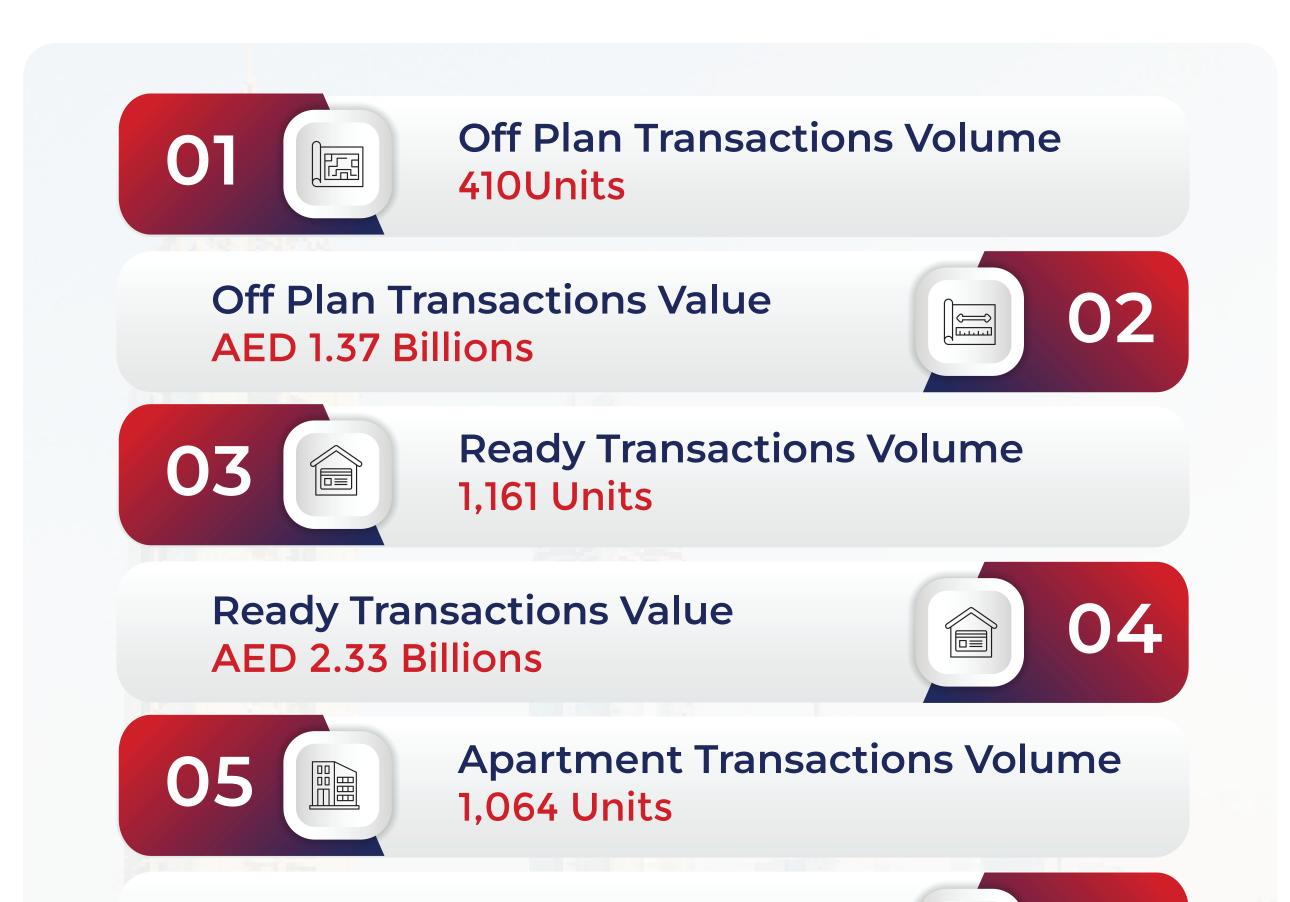

#### DUBAI REAL ESTATE MARKET RESIDENTIAL

Week 47 – November 2023 (17<sup>th</sup> November – 23<sup>rd</sup> November 2023)

Apartment Transactions Value AED 1.88 Billions

#### Villa Transactions Value AED 1.82 Billions

www.reliantsurveyors.com

#### **DUBAI REAL ESTATE MARKET** RESIDENTIAL OFF PLAN AND READY TRANSACTION

Week 47 – November 2023 (17<sup>th</sup> November – 23<sup>rd</sup> November 2023)

In the current week, the real estate landscape witnessed 1,064 transactions in the apartment sector and 507 in the villa market, indicating a noteworthy departure from the previous week. Apartment transactions saw a modest 5% increase in volume without any corresponding change in total value. Conversely, villa transactions experienced a threefold surge in volume and a substantial 84% rise in value. These fluctuations highlight the dynamic nature of the real estate market, showcasing distinct shifts in both transaction volume and value within the apartment and villa segments. These changes reflect evolving trends and preferences, providing insight into the dynamic dynamics influencing the real estate market during the present week.

### 04

Week 47 – November 2023 (17<sup>th</sup> November – 23<sup>rd</sup> November 2023)

In the current week, the real estate landscape witnessed 1,064 transactions in the apartment sector and 507 in the villa market, indicating a noteworthy departure from the previous week. Apartment transactions saw a modest 5% increase in volume without any corresponding change in total value. Conversely, villa transactions experienced a threefold surge in volume and a substantial 84% rise in value. These fluctuations highlight the dynamic nature of the real estate market, showcasing distinct shifts in both transaction volume and value within the apartment and villa segments. These changes reflect evolving trends and preferences, providing insight into the dynamic dynamics influencing the real estate market during the present week.